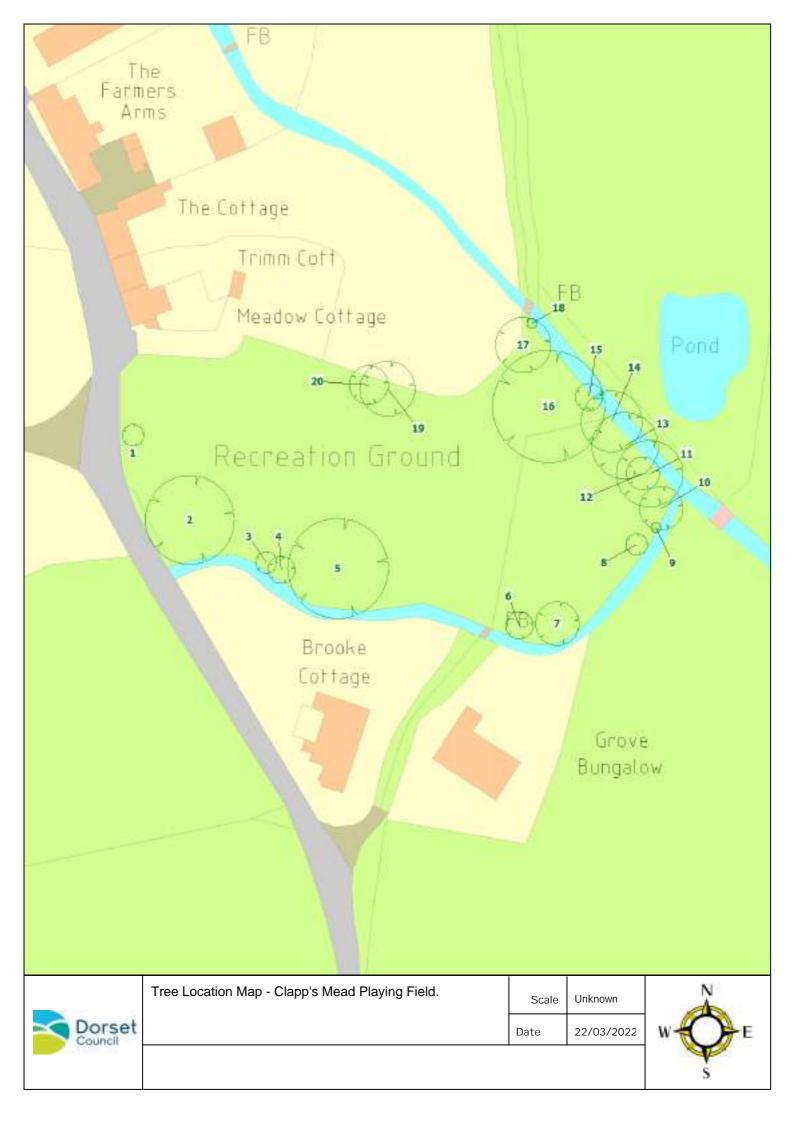

| Clapp's Mead Playing Field, Mill Lane, Chideock |       |             |                 |        |       |             |                                                                                                                                                                                                                                                                                                                                                                                                                                                      |                     |
|-------------------------------------------------|-------|-------------|-----------------|--------|-------|-------------|------------------------------------------------------------------------------------------------------------------------------------------------------------------------------------------------------------------------------------------------------------------------------------------------------------------------------------------------------------------------------------------------------------------------------------------------------|---------------------|
| 3 Months - Med Term                             |       |             |                 |        |       |             |                                                                                                                                                                                                                                                                                                                                                                                                                                                      |                     |
| Tree Id                                         | Stems | Common      | Next inspection | Height | Trunk | Age Class   | Conditions                                                                                                                                                                                                                                                                                                                                                                                                                                           | Recommendations     |
| 5                                               | 1     | English Oak | March 2025      | 10.0m  | 61cm  | Semi-mature | Lean < than 20% Single Stemmed I mbalanced crown I vy/climbing plants NOT SI GNI FI CANT Minor Surgery-BRANCHES/STEMS - recently crown lifted . Minor Deadwood-BRANCHES/STEMS                                                                                                                                                                                                                                                                        | Remove all deadwood |
| 13                                              | 2     | Ash         | March 2025      | 13.0m  | 57cm  | Semi-mature | INITIAL OBSERVATIONS - ivy now severed and brambles cleared to allow inspection. Co-dominant Stems I nonotus hispidus - TRUNK/STEN - ivy clearance revealed bracket on included limb . I vy/climbers Restricting I nspection Minor Deadwood-BRANCHES/STEMS Over Extended Major Branching - opposite side to playground . Tight Forks/I ncluded Bark @ > 1.5m - ivy removal has revealed a included fork on extended limb over neighbouring property. |                     |
| 16                                              | 1     | English Oak | March 2025      | 14.0m  | 84cm  | Semi-mature | INITIAL OBSERVATIONS - ivy<br>now severed .<br>Single Stemmed<br>Co-dominant Stems<br>Forks > 1.5m<br>Large branches lost<br>recently-Tears<br>Major Deadwood -<br>BRANCHES/STEMS<br>Minor                                                                                                                                                                                                                                                           | Remove all deadwood |

Deadwood-BRANCHES/STEMS

| Clapp's Mead Playing Field, Mill Lane, Chideock(contd) |       |                   |                 |        |       |             |                                                                                                                                                                                                                                           |                      |  |  |
|--------------------------------------------------------|-------|-------------------|-----------------|--------|-------|-------------|-------------------------------------------------------------------------------------------------------------------------------------------------------------------------------------------------------------------------------------------|----------------------|--|--|
| 3 Months - Med Term(contd)                             |       |                   |                 |        |       |             |                                                                                                                                                                                                                                           |                      |  |  |
| Tree Id                                                | Stems | Common            | Next inspection | Height | Trunk | Age Class   | Conditions                                                                                                                                                                                                                                | Recommendations      |  |  |
| 17                                                     | 1     | Ash               | March 2025      | 12.0m  | 34cm  | Semi-mature | Single Stemmed Basal rot/cavity - on private garden side . I vy/climbing plants NOT SIGNIFICANT                                                                                                                                           | Fell to ground level |  |  |
| Sub-total: 4 trees  No Action Required                 |       |                   |                 |        |       |             |                                                                                                                                                                                                                                           |                      |  |  |
| Tree Id                                                | Stems | Common            | Next inspection | Height | Trunk | Age Class   | Conditions                                                                                                                                                                                                                                | Recommendations      |  |  |
| 1                                                      | 1     | Whitebeam         | March 2025      | 6.0m   | 13cm  | Young       | Single Stemmed<br>Co-dominant Stems<br>Forks > 1.5m<br>Crossing/rubbing MAI N<br>BRANCHES/STEM                                                                                                                                            | None recorded        |  |  |
| 2                                                      | 1     | Small leafed lime | March 2025      | 13.0m  | 57cm  | Young       | Single Stemmed Co-dominant Stems Forks > 1.5m Bark wounds - chainsaw wounds to main trunk . I mbalanced crown - large multi stemmed tree removed on neighbouring property. Minor Surgery-BRANCHES/STEMS - basal suckers removed recently. | None recorded        |  |  |
| 3                                                      | 1     | Crack willow      | March 2025      | 7.0m   | 15cm  | Young       | Single Stemmed<br>Co-dominant Stems<br>Truncated Brnchs/Stubs-MAJOR<br>BRNCHS                                                                                                                                                             | None recorded        |  |  |
| 4                                                      | 1     | Crack willow      | March 2025      | 8.0m   | 20cm  | Young       | Lean > than 20%<br>Single Stemmed                                                                                                                                                                                                         | None recorded        |  |  |
| 6                                                      | 1     | Hazel             | March 2025      | 6.0m   | 8cm   | Young       | Multi-Stemmed                                                                                                                                                                                                                             | None recorded        |  |  |

Clapp's Mead Playing Field, Mill Lane, Chideock ...(contd)..

| No Action | Required | (con | td) |
|-----------|----------|------|-----|
|           |          |      |     |

| No Action | Required | (contd)     |                 |        |       |             |                                                                                                                                                                                                              |                 |
|-----------|----------|-------------|-----------------|--------|-------|-------------|--------------------------------------------------------------------------------------------------------------------------------------------------------------------------------------------------------------|-----------------|
| Tree Id   | Stems    | Common      | Next inspection | Height | Trunk | Age Class   | Conditions                                                                                                                                                                                                   | Recommendations |
| 7         | 1        | Turkey Oak  | March 2025      | 7.0m   | 25cm  | Young       | Single Stemmed<br>I vy/climbing plants NOT<br>SIGNIFICANT                                                                                                                                                    | None recorded   |
| 8         | 1        | Hazel       | March 2025      | 6.0m   | 6cm   | Young       | Multi-Stemmed<br>Ivy/climbers Restricting<br>Inspection                                                                                                                                                      | None recorded   |
| 9         | 1        | English Oak | March 2025      | 6.0m   | 10cm  | Young       | INITIAL OBSERVATIONS - ivy<br>now severed to allow inspection<br>Single Stemmed                                                                                                                              | None recorded   |
| 10        | 1        | English Oak | March 2025      | 7.0m   | 23cm  | Young       | INITIAL OBSERVATIONS - ivy<br>now severed to allow inspection<br>Lean > than 20%<br>Single Stemmed                                                                                                           | None recorded   |
| 11        | 2        | Sycamore    | March 2025      | 13.0m  | 55cm  | Semi-mature | INITIAL OBSERVATIONS - ivy<br>severed and brambles cleared to<br>allow inspection .<br>Co-dominant Stems<br>Truncated Brnchs/Stubs-MAJOR<br>BRNCHS                                                           |                 |
| 12        | 2        | Sycamore    | March 2025      | 13.0m  | 32cm  | Young       | INITIAL OBSERVATIONS - ivy<br>now severed and brambles<br>cleared to allow inspection.<br>Co-dominant Stems<br>I vy/climbers Restricting<br>I nspection<br>Rot/decay-TRUNK - at 2.0m on<br>playground side . | None recorded   |
| 14        | 5        | Sycamore    | March 2025      | 13.0m  | 33cm  | Semi-mature | INITIAL OBSERVATIONS - ivy<br>now severed to allow inspection<br>Multi-Stemmed<br>Minor<br>Surgery-BRANCHES/STEMS -<br>Crown lifted and suckers<br>removed                                                   | None recorded   |

Tree Details - by Site

Dated: 22/03/2022 at 14:21

Page 4

Clapp's Mead Playing Field, Chideock. - Parish Council Land - General Tree Repor

| Clapp's Mead Playing Field, Mill Lane, Chideock(contd) |       |              |                 |        |       |                     |                                                                                                                                                                              |                 |  |
|--------------------------------------------------------|-------|--------------|-----------------|--------|-------|---------------------|------------------------------------------------------------------------------------------------------------------------------------------------------------------------------|-----------------|--|
| No Action Required(contd)                              |       |              |                 |        |       |                     |                                                                                                                                                                              |                 |  |
| Tree Id                                                | Stems | Common       | Next inspection | Height | Trunk | Age Class           | Conditions                                                                                                                                                                   | Recommendations |  |
| 15                                                     | 2     | Common Alder | March 2025      | 6.0m   | 20cm  | Young               | I NITI AL OBSERVATIONS - ivy<br>now severed to allow inspection<br>Lean < than 20%<br>Multi-Stemmed                                                                          | None recorded   |  |
| 18                                                     | 1     | Holly        | December 2024   | 2.4m   | 4cm   | Young               | Single Stemmed                                                                                                                                                               | None recorded   |  |
| 19                                                     | 1     | English Oak  | March 2025      | 12.0m  | 45cm  | Semi-mature         | Lean > than 20% Single Stemmed I vy/climbing plants NOT SIGNIFICANT Truncated Brnchs/Stubs-MAJOI BRNCHS - lifted over playing fie Recent Trenching - ditch cleared recently. | ld              |  |
| 20                                                     | 1     | English Oak  | March 2025      | 11.Om  | 22cm  | Semi-mature Sub-tot |                                                                                                                                                                              | ld              |  |
| Notes: -                                               |       |              |                 |        |       | Overall to          | otal: 20 trees                                                                                                                                                               | -               |  |