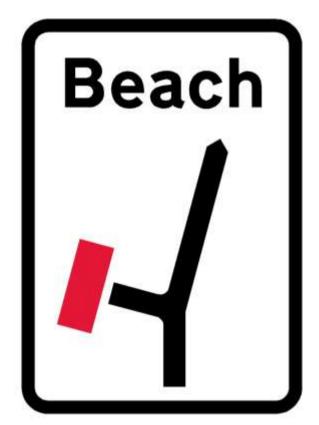

## THE DORSET COUNCIL SIGN SHOP

Tel. 01305 228184 E.Mail: signshop@dorsetcouncil.gov.uk

| -                      | 0111 1 5 1              |                   |                                 |                       |                | 10.5                                    |
|------------------------|-------------------------|-------------------|---------------------------------|-----------------------|----------------|-----------------------------------------|
| Го                     | Chideock Parish Council |                   |                                 |                       |                | 13-Dec-21                               |
|                        |                         |                   |                                 | Q                     | uotation No.   | Q5453                                   |
|                        |                         |                   |                                 |                       |                |                                         |
|                        |                         |                   |                                 |                       |                |                                         |
|                        |                         | Thank you for     | our recent enquiry, we now have |                       | re in quoting  |                                         |
|                        |                         |                   | for the work detailed below     | :                     |                |                                         |
|                        | Site details:           | Duck Street       |                                 |                       |                |                                         |
| Brief description:     |                         | Replace junction  | sign                            |                       | Mounting info: | Existing post                           |
|                        |                         | 396mm x 558mm     |                                 |                       | Post Size:     | • • • • • • • • • • • • • • • • • • • • |
|                        | Fixing Method:          |                   |                                 |                       | Type:          | Steel                                   |
| Single / double sided: |                         | Single            |                                 |                       | Length:        | N/A                                     |
| -                      | Base material           | Composite         |                                 |                       | Quantity:      | 1                                       |
| Background colour:     |                         | White             | Reflectivity:                   | N/A                   | Drilled:       | N/A                                     |
|                        | Letter colouring:       | Black             | Reflectivity:                   | N/A                   | Clips:         | 76mm                                    |
|                        | Logo Colours:           | Black/Red         | Reflectivity:                   | N/A                   | Erectors:      | <b>Dorset Council</b>                   |
| Protective overlay:    |                         | N/A               |                                 | Special requirements: |                | N/A                                     |
| Drawing attached:      |                         |                   |                                 |                       | Delivery:      |                                         |
|                        | Quantity:               | 1                 |                                 |                       |                |                                         |
|                        |                         |                   |                                 |                       |                |                                         |
| Schedule               |                         |                   |                                 | Qnty                  | Unit Price     | Total                                   |
|                        |                         |                   |                                 |                       |                |                                         |
|                        |                         |                   |                                 |                       |                |                                         |
|                        |                         |                   |                                 |                       |                |                                         |
|                        | •                       | n sign with added | text.                           |                       |                |                                         |
|                        | existing junction       |                   |                                 |                       |                |                                         |
|                        | ning triangle to        |                   |                                 |                       |                |                                         |
| rect nev               | v junction sign b       | peneath warning   | iangle on existing post.        |                       |                | £288.14                                 |

Scale 1:10 Dimensions (mm): Width: 396, Height: 558 x-Height: 50 Area: 0.22 m<sup>2</sup>

Colours: 1 black on white

Material: BS EN 12899-1:2007

class: RA2/R2

Date printed: 10-11-21