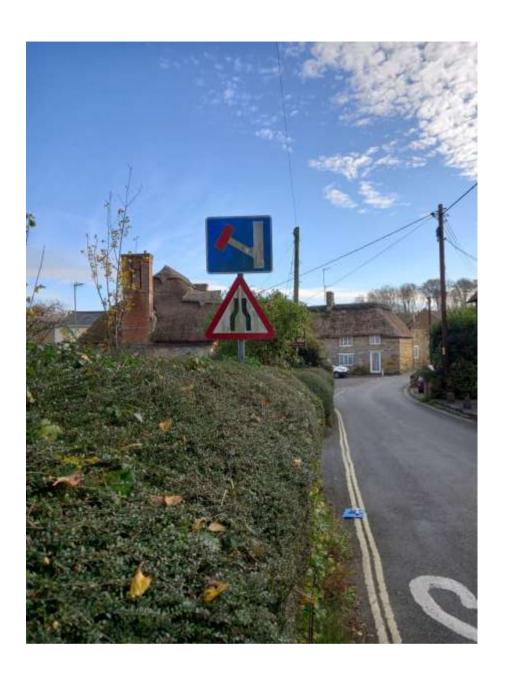

## **Junction Sign Duck Street.**

From: Adam Marsh <adam.marsh@dorsetcouncil.gov.uk>

**Sent:** 16 December 2021 08:53

To: Sal Robinson <chideock@dorset-aptc.gov.uk>

Cc: Dawn Heath <dawn.heath@dorsetcouncil.gov.uk>; Blair Turner

<blair.turner@dorsetcouncil.gov.uk>; Jeffrey Damer

<jeffrey.damer@dorsetcouncil.gov.uk>
Subject: Junction Sign Duck Street.

Hi Sal

Please see the attached quote and drawing for a replacement sign on an existing post at Duck Street Chideock.

I have also asked for the warning sign to be moved to the top of the post because it should be read first.

The cost of this work is £288.14

This includes removal of existing junction sign, / erection of new junction sign and Traffic Management during the works.